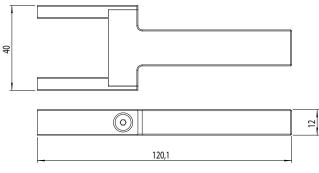

#### Mako Probe Holder

The Mako Probe Holder supports all Mako Probes (R/F, Mammo and Dental) and is flexible to position in different orientations and heights.

Mako Probe Holder