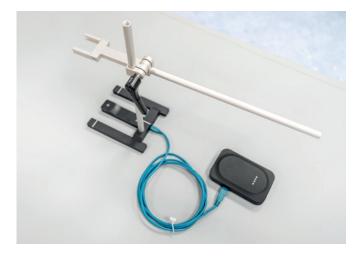

# Versatile Stand for Mako in Broad X-ray System Applications

The RTI Mako Stand & Holders allows for simple and efficient positioning of the Mako system and RTI Probes in a broad range of X-ray applications across all modalities.

The Stand supports holders for Mako Probes (R/F, Mammo & Dental), RTI CT Ion Chamber, RTI Dose Probe, RTI CT Dose Profiler and a filter holder for traditional HVL measurements. The stand is simple to configure and comes with the four holders/adaptors as standard in the kit.

| 9765030-00                                                                                                                |
|---------------------------------------------------------------------------------------------------------------------------|
| Mako Stand with Holders                                                                                                   |
| 307,5 x 12 mm                                                                                                             |
| 522 g                                                                                                                     |
| Aluminium                                                                                                                 |
| Mako Probes (R/F, Mammo,<br>Dental), RTI CT Ion Chamber, RTI<br>Dose Probe, RTI CT Dose Profiler,<br>33x33mm HVL filters. |
|                                                                                                                           |