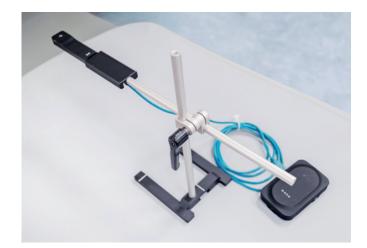

# Versatile Stand for Mako in Broad X-ray System Applications

The RTI Mako Stand & Holders allows for simple and efficient positioning of the Mako system and RTI Probes in a broad range of X-ray applications across all modalities.

### Application