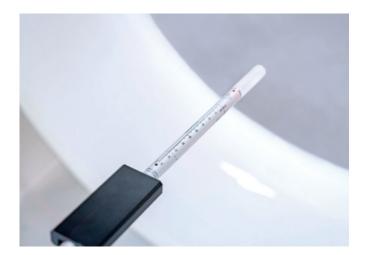

#### **RTI CT Ion Chamber & RTI Dose Probe Holder**

The RTI CT Ion Chamber & RTI Dose Probe can be connected to this holder for simple positioning, such as the CT Ion Chamber within a CT system.