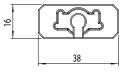

#### **HVL Filter Holder**

This holder supports traditional HVL measurements with the 33 x 33mm HVL filters (filters not included). The base of the Mako stand holds Mako Probes, for convenient testing with the filter holder

## 51/0 52/0 16 29,8 16

CT Dose Profiler Holder (inserts into the Mako Probe Holder)

HVL Filter Holder