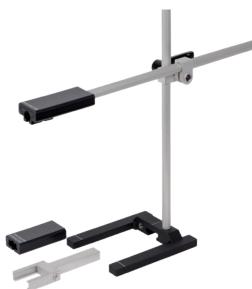

#### **RTI CT Dose Profiler Holder**

To use the CT Dose Profiler with the Stand, connect the "CTDP adaptor" to the "Mako Probe Holder". The CT Dose Profiler can then be connected for efficient placement in the CT system.

#### **RTI CT Ion Chamber & RTI Dose Probe Holder**

The RTI CT Ion Chamber & RTI Dose Probe can be connected to this holder for simple positioning, such as the CT Ion Chamber within a CT system.